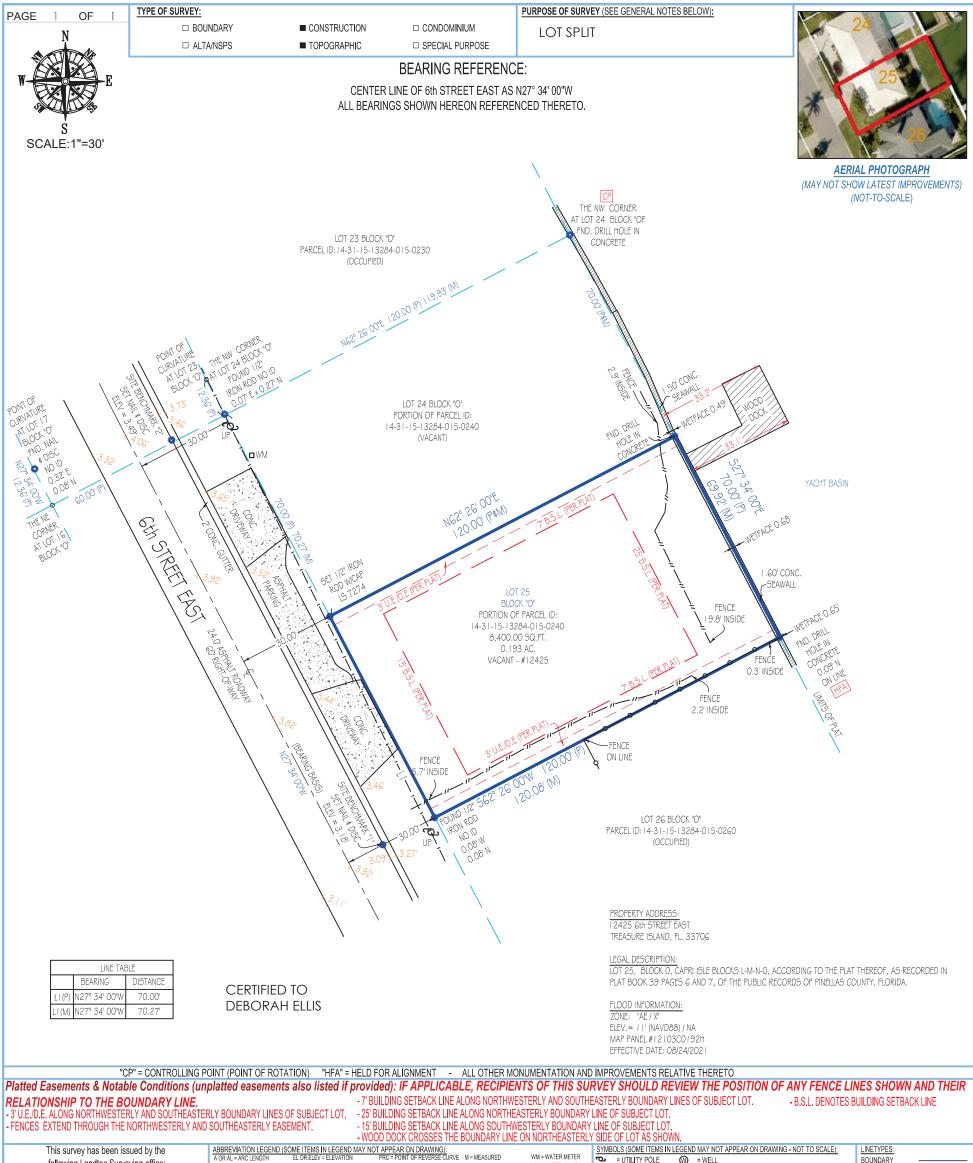

| following Landtec Surveying office:<br>700 West Hillsboro Boulevard, Suite 4-100<br>Deerfield Beach, FL 33441<br>Office: (561) 367-3587<br>Fax: (561) 465-3145<br>WWW.Landtecsurvey.com